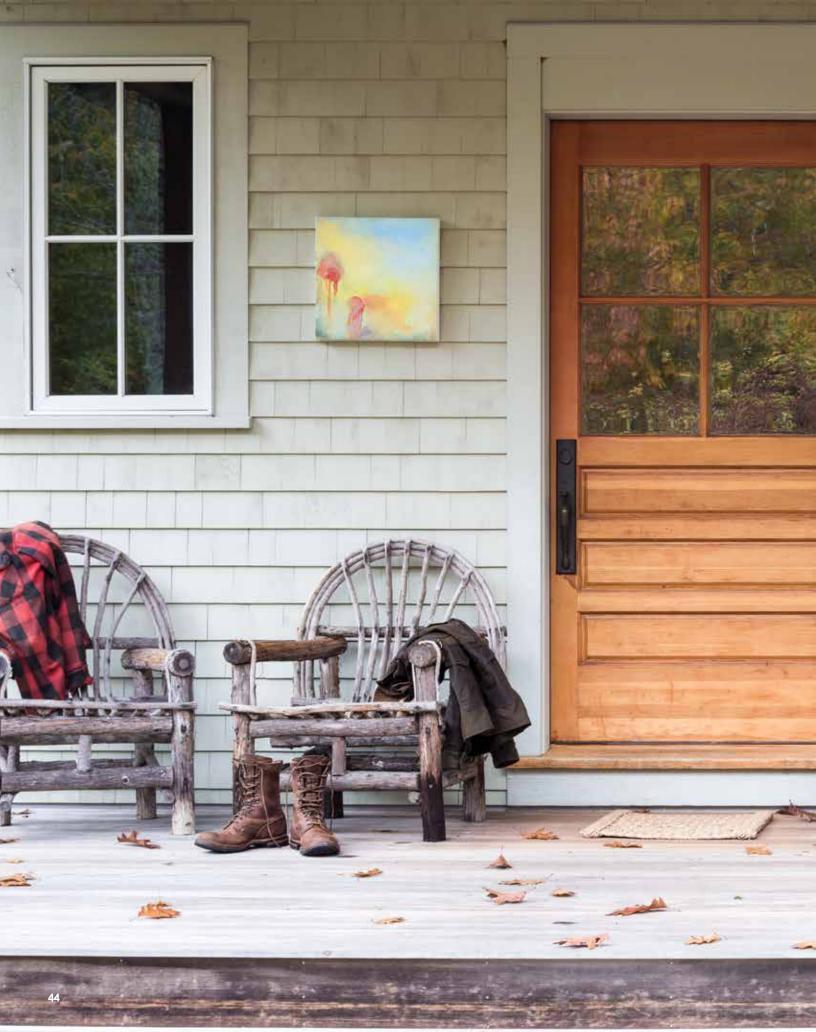

## Architects, interior designers, and builders on the intersection of art and design, featuring works from Art Collector Maine

Photography by Jeff Roberts

"The exterior front entry of this home is deep and sheltered, yet open on two sides to expansive views of gardens, fields, and woods. The beauty of this space is its intimacy with the landscape. It is a room that continually changes with the seasons. The building elements echo the surroundings, with the weathered shingles, stone-base columns, and handcrafted wood chairs. Joan Badner's abstract style creates an interesting juxtaposition against the traditional structure. Many of the colors and forms seen in these two paintings pull from—and seem to change with—the surrounding landscape in all seasons."

-Elena Duralde, Knickerbocker Group

**ART:** Joan Badner, Spring Meadow, oil on canvas, 16" x 16" (left); Spring Awakening, oil on canvas, 40" x 30" (right)