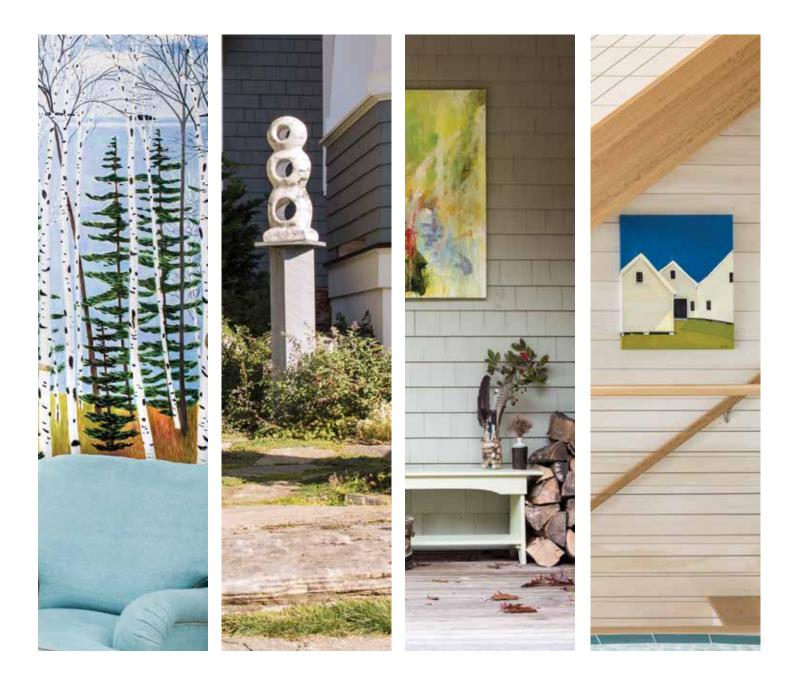

## Architects, interior designers, and builders on the intersection of art and design, featuring works from Art Collector Maine

Photography by Jeff Roberts

"The exterior front entry of this home is deep and sheltered, yet open on two sides to expansive views of gardens, fields, and woods. The beauty of this space is its intimacy with the landscape. It is a room that continually changes with the seasons. The building elements echo the surroundings, with the weathered shingles, stone-base columns, and handcrafted wood chairs. Joan Badner's abstract style creates an interesting juxtaposition against the traditional structure. Many of the colors and forms seen in these two paintings pull from—and seem to change with—the surrounding landscape in all seasons."

-Elena Duralde, Knickerbocker Group

**ART:** Joan Badner, Spring Meadow, oil on canvas, 16" x 16" (left); Spring Awakening, oil on canvas, 40" x 30" (right)