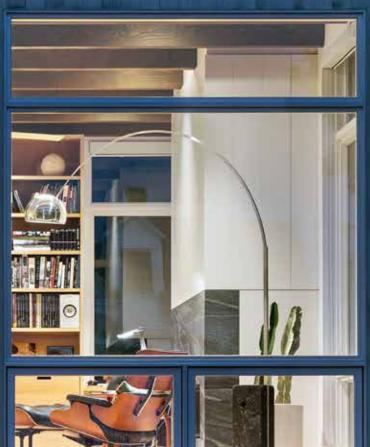

## GLASS CONNECTION

erched on a narrow and steeply sloped site overlooking the Passagassawakeag River in Belfast, this Maine modern-style house is oriented to maximize framed views of the river, allowing the first-floor space to be elevated high above the landscape and providing natural light to flood living spaces throughout the day. The owners, a young family, wanted to incorporate a glass entryway to separate the public and private living spaces. The layout within the living area features an open kitchen/living/dining design, with floor-to-ceiling windows on the southern and western walls that give these spaces a strong visual connection to the land. The exterior materials and architectural forms have been arranged to reflect the local historic vernacular of Maine's coast while giving the house a fresh and modern look. MH+D