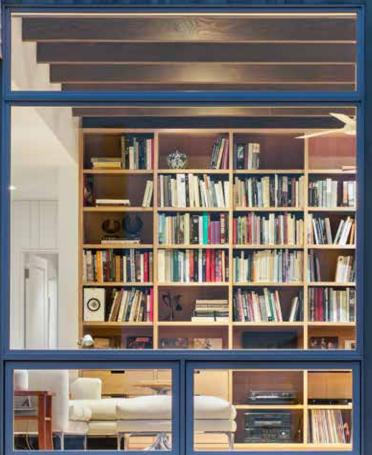

## GLASS CONNECTION

erched on a narrow and steeply sloped site overlooking the Passagassawakeag River in Belfast, this Maine modern-style house is oriented to maximize framed views of the river, allowing the first-floor space to be elevated high above the landscape and providing natural light to flood living spaces throughout the day. The owners, a young family, wanted to incorporate a glass entryway to separate the public and private living spaces. The layout within the living area features an open kitchen/living/dining design, with floor-to-ceiling windows on the southern and western walls that give these spaces a strong visual connection to the land. The exterior materials and architectural forms have been arranged to reflect the local historic vernacular of Maine's coast while giving the house a fresh and modern look. MH+D